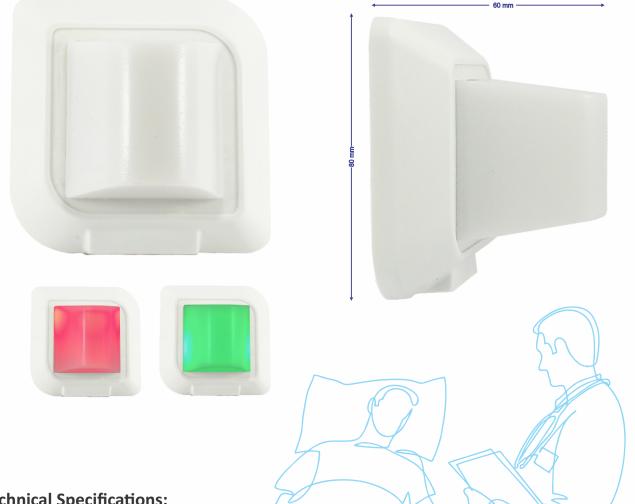

INTERCOM NCS- CORRIDOR STATUS LIGHT (ODL-19)

ODL-19 is a wedge-shape Corridor light noticeable from 5 angles which is installed above the patients' room door in the corridor. It has 2 different LED Light colors that will illuminate showing the following states: Green Color (Steady): Normal Nurse Call status Red Color (Blinking): Emergency/Critical Nurse Call Status The light is OFF when no Nurse Call has been activated.

## Technical Specifications:

| Weight                | 70g                                                |         |         |
|-----------------------|----------------------------------------------------|---------|---------|
| Dimensions            | W: 80 mm                                           | H:80 mm | D: 60 i |
| Raw Material          | ABS                                                |         |         |
| Color                 | White                                              |         |         |
| Power Supply          | 12 V                                               |         |         |
| Light Type            | LED                                                |         |         |
| LEDColors             | Green/Red                                          |         |         |
| Operating Temperature | $-10^{\circ}\mathrm{C} \sim +50^{\circ}\mathrm{C}$ |         |         |
| Operating Humidity    | 30-% ~ 80% RH                                      |         |         |
| Mounting              | Flush/Surface                                      |         |         |