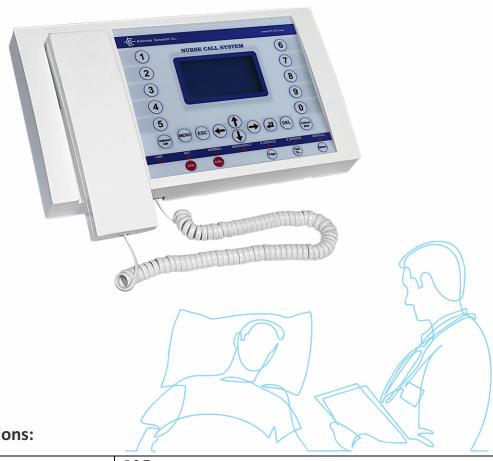

## **INTERCOM NCS-STAFF CONSOLE (CUI-04)**

CUI-04 is a desk unit with integral operating elements. It can make Direct Audio Call to each Patient Consoles (BCP-18). it can also initiate 12 emergency codes using a combination of dedicated buttons through connection to hospital Emergency / Group Summon System.

Patients can also initiate a 2-way Audio call to CUI-04 through their Service Console (BCP-18) It has 5 indicator lamps/ Sound Alarms to notify the Nurse Call Type with a Queue management system to prioritize (Critical the highest – Emergency/Service the medium and Normal the lowest Priority) and display them in priority order on a 128 x 64 LCD display.

The history of calls and the unfinished calls can also be monitored in priority order through dedicated buttons.

Critical Calls through Critical Patient's handset/Pear Push Switch can also be set using a dedicated button on CUI-04.